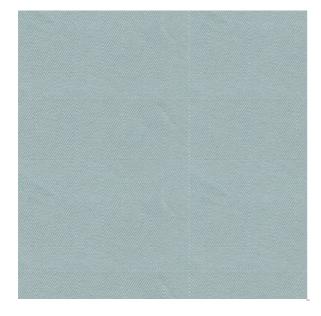

## BOSCA FOAM

Available Colors

Pattern BOSCA

Color FOAM

Data Number CM000808

Environments Healthcare Hospitality

Application Drapery

Privacy Curtain Top of Bed

Content POLYESTER

Flammability NFPA 701 - Method 1

Abrasion N/A

Width 72.00 inches

Orientation Railroaded

Repeat V: 1.75 inches

H: 1.75 inches

ACT Certification

Disclaimer: We have made an effort to provide fabric images that closely represent the fabric colors. However, due to all the possible variants --light source, monitor quality, etc. -- we can not guarantee that the fabric images accurately represent the true fabric colors. Please take this into consideration if you are trying to color match materials.