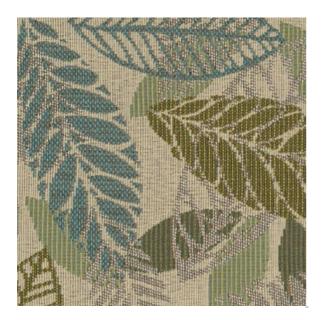

## Tracery Aquamarine

Available Colors

800.999.0400 | INTERIORS.STANDARDTEXTILE.COM

 $\odot$  2024 Standard Textile Co., Inc. All Rights Reserved.

| Pattern           | Tracery                                                                         |
|-------------------|---------------------------------------------------------------------------------|
| Color             | Aquamarine                                                                      |
| Data Number       | CG014005                                                                        |
| Environments      | Healthcare<br>Hospitality                                                       |
| Application       | Cornice Board<br>Upholstery<br>Upholstery - Crypton<br>Upholstery - Performance |
| Content           | POLYESTER                                                                       |
| Flammability      | Cal 117                                                                         |
| Abrasion          | 50,000 Double Rubs                                                              |
| Width             | 54.00 inches                                                                    |
| Orientation       | Railroaded                                                                      |
| Repeat            | V: 15.00 inches<br>H: 19.00 inches                                              |
| ACT Certification | #★★●A                                                                           |