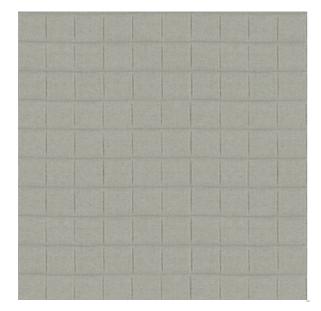

## lce

Available Colors

Pattern Check Out

Color Ice

Data Number SD998708

Environments Healthcare Hospitality

Application Top of Bed

Content POLYESTER

Flammability NOT FR

Abrasion N/A

Width 112.00 inches

Orientation Railroaded

Repeat V: 1.00 inches

H: 1.00 inches

ACT Certification Not Available

Disclaimer: We have made an effort to provide fabric images that closely represent the fabric colors. However, due to all the possible variants --light source, monitor quality, etc. -- we can not guarantee that the fabric images accurately represent the true fabric colors. Please take this into consideration if you are trying to color match materials.