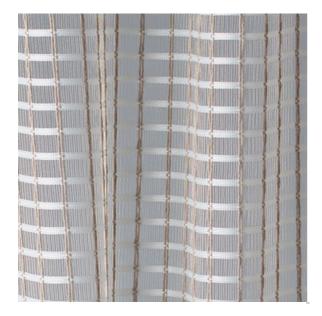

## Freeze Frame

## Dune

Available Colors

Disclaimer: We have made an effort to provide fabric images that closely represent the fabric colors. However, due to all the possible variants --light source, monitor quality, etc. -- we can not guarantee that the fabric images accurately represent the true fabric colors. Please take this into consideration if you are trying to color match materials.

800.999.0400 | INTERIORS.STANDARDTEXTILE.COM

© 2024 Standard Textile Co., Inc. All Rights Reserved.

Pattern Freeze Frame

Color Dune

Data Number SD013103

Environments Healthcare Hospitality

Application Drapery

Sheer

Content POLYESTER

Flammability NFPA 701 - Method 1

Abrasion N/A

Width 118.00 inches

Orientation Railroaded

Repeat V: 0.50 inches

H: 0.50 inches