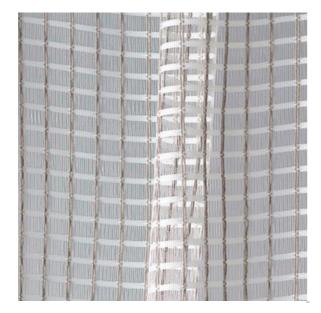

## Freeze Frame

## Zinc

Available Colors

Disclaimer: We have made an effort to provide fabric images that closely represent the fabric colors. However, due to all the possible variants --light source, monitor quality, etc. -- we can not guarantee that the fabric images accurately represent the true fabric colors. Please take this into consideration if you are trying to color match materials.

800.999.0400 | INTERIORS.STANDARDTEXTILE.COM

© 2024 Standard Textile Co., Inc. All Rights Reserved.

Pattern Freeze Frame

Color Zinc

Data Number SD013102

Environments Healthcare Hospitality

Application Drapery

Sheer

Content POLYESTER

Flammability NFPA 701 - Method 1

Abrasion N/A

Width 118.00 inches

Orientation Railroaded

Repeat V: 0.50 inches

H: 0.50 inches