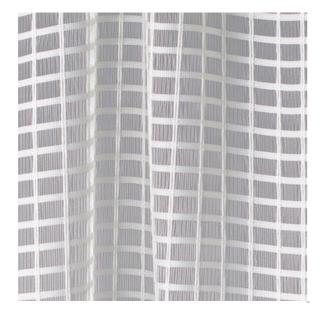

## Freeze Frame

## White

Available Colors

Disclaimer: We have made an effort to provide fabric images that closely represent the fabric colors. However, due to all the possible variants --light source, monitor quality, etc. -- we can not guarantee that the fabric images accurately represent the true fabric colors. Please take this into consideration if you are trying to color match materials.

800.999.0400 | INTERIORS.STANDARDTEXTILE.COM

© 2024 Standard Textile Co., Inc. All Rights Reserved.

Pattern Freeze Frame

Color White

Data Number SD013101

Environments Healthcare Hospitality

Application Drapery Sheer

Flammability NFPA 701 - Method 1

POLYESTER

Abrasion N/A

Content

Width 118.00 inches

Orientation Railroaded

Repeat V: 0.50 inches H: 0.50 inches

ACT Certification