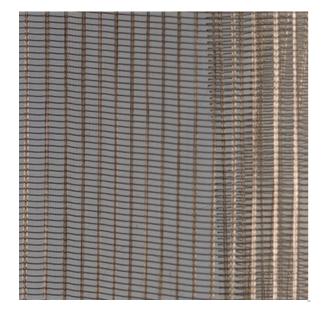

## Dynamo

## Bronze

Available Colors

Disclaimer: We have made an effort to provide fabric images that closely represent the fabric colors. However, due to all the possible variants --light source, monitor quality, etc. -- we can not guarantee that the fabric images accurately represent the true fabric colors. Please take this into consideration if you are trying to color match materials.

Pattern

Dynamo

Color

Bronze

Data Number

SD012706

Environments

Healthcare Hospitality