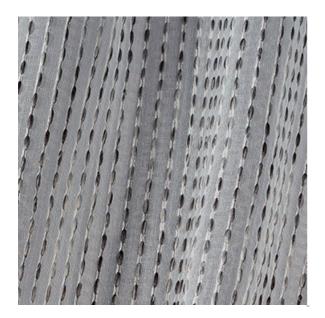

## Dashing Concrete

800.999.0400 | INTERIORS.STANDARDTEXTILE.COM

© 2025 Standard Textile Co., Inc. All Rights Reserved.

| Pattern           | Dashing                          |
|-------------------|----------------------------------|
| Color             | Concrete                         |
| Data Number       | SD012503                         |
| Environments      | Healthcare<br>Hospitality        |
| Application       | Drapery<br>Sheer                 |
| Content           | POLYESTER                        |
| Flammability      | NFPA 701 - Method 1              |
| Abrasion          | N/A                              |
| Width             | 118.00 inches                    |
| Orientation       | Railroaded                       |
| Repeat            | V: 0.50 inches<br>H: 1.00 inches |
| ACT Certification |                                  |