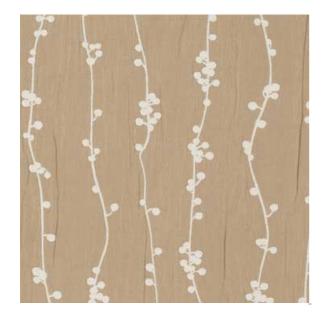

## Saplings

## Fig

Available Colors

Disclaimer: We have made an effort to provide fabric images that closely represent the fabric colors. However, due to all the possible variants --light source, monitor quality, etc. -- we can not guarantee that the fabric images accurately represent the true fabric colors. Please take this into consideration if you are trying to color match materials.

800.999.0400 | INTERIORS.STANDARDTEXTILE.COM

© 2025 Standard Textile Co., Inc. All Rights Reserved.

Pattern Saplings

Color Fig

Data Number SD012303

Environments Healthcare Hospitality

Application Top of Bed

Content POLYESTER

Flammability NOT FR

Abrasion N/A

Width 106.00 inches

Orientation Pattern Runs Up Roll

Repeat V: 18.00 inches

H: 16.00 inches

ACT Certification Not Available