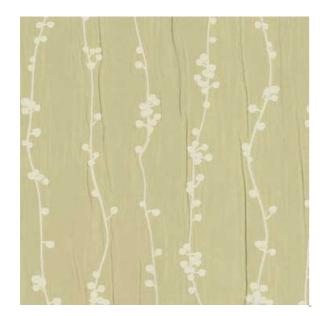

## Saplings Cucumber

Available Colors

Disclaimer: We have made an effort to provide fabric images that closely represent the fabric colors. However, due to all the possible variants --light source, monitor quality, etc. -- we can not guarantee that the fabric images accurately represent the true fabric colors. Please take this into consideration if you are trying to color match materials.

800.999.0400 | INTERIORS.STANDARDTEXTILE.COM

© 2025 Standard Textile Co., Inc. All Rights Reserved.

Pattern Saplings

Color Cucumber

Data Number SD012302

Environments Healthcare Hospitality

Application Top of Bed

Content POLYESTER

Flammability NOT FR

Abrasion N/A

Width 106.00 inches

Orientation Pattern Runs Up Roll

Repeat V: 18.00 inches

H: 16.00 inches

ACT Certification Not Available