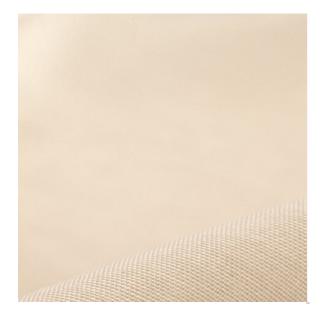

## Lowlight Ivory

Available Colors

Pattern

Color Ivory

Data Number SD003802

Lowlight

Environments Healthcare Hospitality

Application Drapery Sheer

Content POLYESTER

Flammability NFPA 701 - Method 1

Abrasion N/A

Width 118.00 inches

Orientation Railroaded

Repeat V: 1.00 inches

H: 1.00 inches

ACT Certification