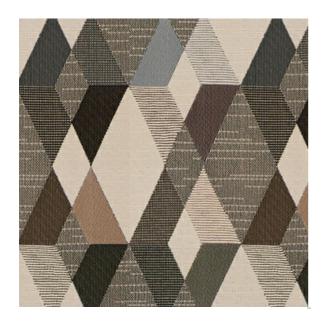

## Avenue Steel

Available Colors

800.999.0400 | INTERIORS.STANDARDTEXTILE.COM

© 2024 Standard Textile Co., Inc. All Rights Reserved.

Pattern Avenue Color Steel PH007102 Data Number Healthcare Environments Hospitality Application Cornice Board Upholstery Upholstery - Performance Content 43% Poly,35% Nylon,22% PC Poly Flammability CAL 117 Abrasion 100,000 Double Rubs Results above 100,000 double rubs have not been shown to be a reliable indicator of increased lifespan. Width 54.00 inches Pattern Runs Up Roll Orientation V: 25.00 inches Repeat H: 9.00 inches #\*★0A ACT Certification