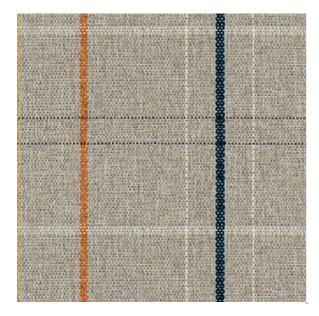

## Homage Varsity

Available Colors

Pattern

Homage

Color

Varsity

Data Number

PH007004

Environments

Healthcare Hospitality

Application

Cornice Board Upholstery

Upholstery - Performance

Content

POLYESTER

Flammability

CAL 117

Abrasion

100,000 Double Rubs

Results above 100,000 double rubs have not been shown to be a reliable indicator of increased lifespan.

Width

54.00 inches

Orientation

Railroaded

Repeat

V: 3.50 inches H: 7.00 inches

**ACT** Certification

₩★CA

Disclaimer: We have made an effort to provide fabric images that closely represent the fabric colors. However, due to all the possible variants --light source, monitor quality, etc. -- we can not guarantee that the fabric images accurately represent the true fabric colors. Please take this into consideration if you are trying to color match materials.