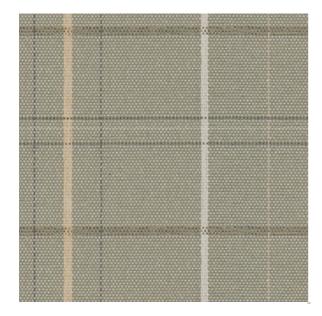

## Homage Sage

Available Colors

Pattern

Color Sage

Data Number PH007003

Environments Healthcare Hospitality

Application Cornice Board

Upholstery

Orientation Railroaded

Repeat V: 3.50 inches

H: 7.00 inches

ACT Certification

Disclaimer: We have made an effort to provide fabric images that closely represent the fabric colors. However, due to all the possible variants --light source, monitor quality, etc. -- we can not guarantee that the fabric images accurately represent the true fabric colors. Please take this into consideration if you are trying to color match materials.