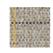

## Homage Sage

Available Colors

Pattern

Color Sage

Data Number PH007003

Environments Healthcare Hospitality

Application Cornice Board

Upholstery

Orientation Railroaded

Repeat V: 3.50 inches

H: 7.00 inches

ACT Certification

Disclaimer: We have made an effort to provide fabric images that closely represent the fabric colors. However, due to all the possible variants --light source, monitor quality, etc. -- we can not guarantee that the fabric images accurately represent the true fabric colors. Please take this into consideration if you are trying to color match materials.