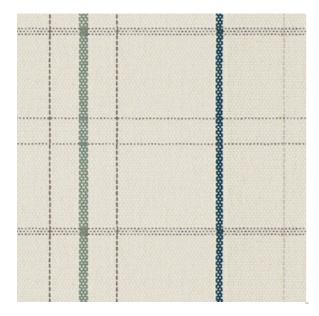

## Homage Winter

Available Colors

Pattern

Homage

Color

Winter

Data Number

PH007001

Repeat

V: 7.00 inches H: 3.50 inches

ACT Certification

#XOA

Disclaimer: We have made an effort to provide fabric images that closely represent the fabric colors. However, due to all the possible variants --light source, monitor quality, etc. -- we can not guarantee that the fabric images accurately represent the true fabric colors. Please take this into consideration if you are trying to color match materials.