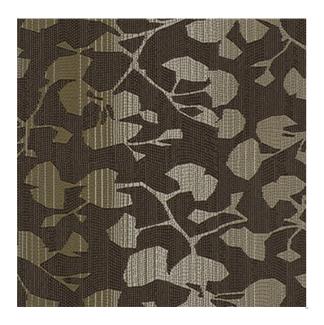

## Midsummer Bark

800.999.0400 | INTERIORS.STANDARDTEXTILE.COM

© 2025 Standard Textile Co., Inc. All Rights Reserved.

Pattern Midsummer Color Bark PH006805 Data Number Healthcare Environments Hospitality Application Cornice Board Upholstery Upholstery - Performance MULTI BLEND Content Flammability CAL 117 Abrasion 100,000 Double Rubs Results above 100,000 double rubs have not been shown to be a reliable indicator of increased lifespan. Width 54.00 inches Orientation Railroaded V: 12.50 inches Repeat H: 9.00 inches #\*★0A ACT Certification