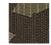

## Midsummer

## Woodfired

Available Colors

Pattern Midsummer

Color Woodfired

Data Number PH006804

Environments Healthcare Hospitality

Application Cornice Board

Upholstery