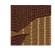

## Midsummer

## Woodfired

Available Colors

Pattern Midsummer

Color Woodfired

Data Number PH006804

Environments Healthcare Hospitality

Application Cornice Board

Upholstery