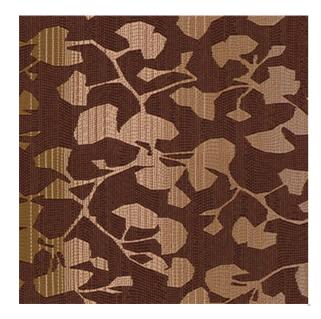

## Midsummer

## Woodfired

Available Colors

Pattern Midsummer

Color Woodfired

Data Number PH006804

Environments Healthcare Hospitality

Application Cornice Board

Upholstery