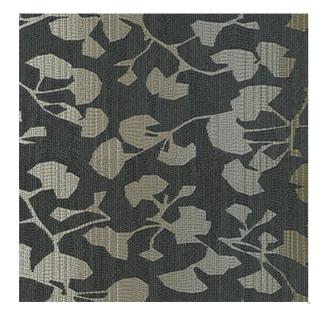

## Midsummer Admiral

Available Colors

Pattern Midsummer

Color Admiral

Data Number PH006803

Environments Healthcare Hospitality

Application Cornice Board

Upholstery