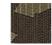

## Midsummer Admiral

Available Colors

Pattern Midsummer

Color Admiral

Data Number PH006803

Environments Healthcare Hospitality

Application Cornice Board

Upholstery

Orientation Railroaded

Repeat V: 12.50 inches

H: 9.00 inches

ACT Certification ## \* A

Disclaimer: We have made an effort to provide fabric images that closely represent the fabric colors. However, due to all the possible variants --light source, monitor quality, etc. -- we can not guarantee that the fabric images accurately represent the true fabric colors. Please take this into consideration if you are trying to color match materials.