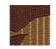

## Birch

Available Colors

Pattern Midsummer

Color Birch

Data Number PH006801

Environments Healthcare Hospitality

Application Cornice Board

Upholstery