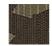

## Birch

Available Colors

Pattern Midsummer

Color Birch

Data Number PH006801

Environments Healthcare Hospitality

Application Cornice Board

Upholstery