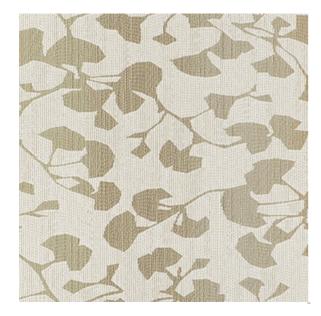

## Birch

Available Colors

Pattern Midsummer

Color Birch

Data Number PH006801

Environments Healthcare Hospitality

Application Cornice Board

Upholstery