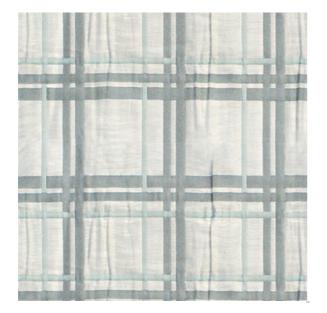

## BECKETT SEAGLASS

## Available Colors

Disclaimer: We have made an effort to provide fabric images that closely represent the fabric colors. However, due to all the possible variants --light source, monitor quality, etc. -- we can not guarantee that the fabric images accurately represent the true fabric colors. Please take this into consideration if you are trying to color match materials.

800.999.0400 | INTERIORS.STANDARDTEXTILE.COM

© 2025 Standard Textile Co., Inc. All Rights Reserved.

| Pattern           | BECKETT                           |
|-------------------|-----------------------------------|
| Color             | SEAGLASS                          |
| Data Number       | PD162103                          |
| Environments      | Healthcare                        |
| Application       | Top of Bed                        |
| Content           | POLYESTER                         |
| Flammability      | NOT FR                            |
| Abrasion          | N/A                               |
| Width             | 110.00 inches                     |
| Orientation       | Pattern Runs Up Roll              |
| Repeat            | V: 7.59 inches<br>H: 14.00 inches |
| ACT Certification | Not Available                     |