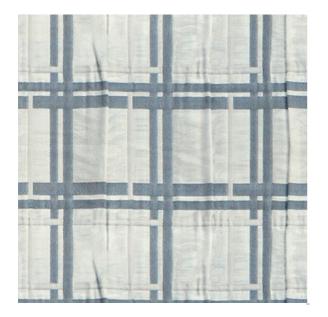

## BECKETT LAPIS

800.999.0400 | INTERIORS.STANDARDTEXTILE.COM

© 2024 Standard Textile Co., Inc. All Rights Reserved.

| Pattern           | BECKETT                           |
|-------------------|-----------------------------------|
| Color             | LAPIS                             |
| Data Number       | PD162102                          |
| Environments      | Healthcare                        |
| Application       | Top of Bed                        |
| Content           | POLYESTER                         |
| Flammability      | NOT FR                            |
| Abrasion          | N/A                               |
| Width             | 110.00 inches                     |
| Orientation       | Pattern Runs Up Roll              |
| Repeat            | V: 7.59 inches<br>H: 14.00 inches |
| ACT Certification | Not Available                     |