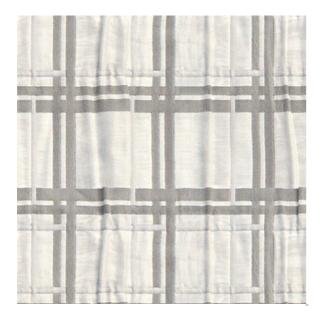

## BECKETT DOVE

Available Colors

Pattern BECKETT

Color DOVE

Data Number PD162101

Environments Healthcare

Application Top of Bed

Content POLYESTER

Flammability NOT FR

Abrasion N/A

Width 110.00 inches

Orientation Pattern Runs Up Roll

Repeat V: 7.59 inches

H: 14.00 inches

ACT Certification Not Available

Disclaimer: We have made an effort to provide fabric images that closely represent the fabric colors. However, due to all the possible variants --light source, monitor quality, etc. -- we can not guarantee that the fabric images accurately represent the true fabric colors. Please take this into consideration if you are trying to color match materials.