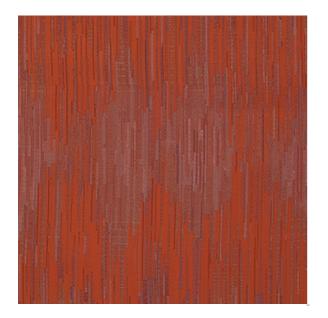

## Fitzgerald Sizzle

Available Colors

| Pattern           | Fitzgerald                             |
|-------------------|----------------------------------------|
| Color             | Sizzle                                 |
| Data Number       | PD007104                               |
| Environments      | Hospitality                            |
| Application       | Cornice Board<br>Drapery<br>Top of Bed |
| Content           | POLYESTER                              |
| Flammability      | NFPA 701 - Method 1                    |
| Abrasion          | N/A                                    |
| Width             | 54.00 inches                           |
| Orientation       | Pattern Runs Up Roll                   |
| Repeat            | V: 29.00 inches<br>H: 13.75 inches     |
| ACT Certification | 1                                      |