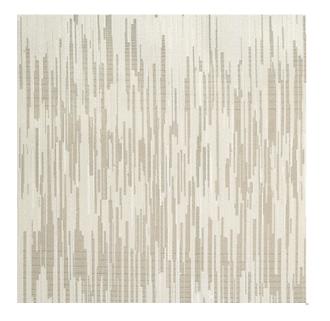

## Fitzgerald Pumice

Available Colors

| Pattern           | Fitzgerald                             |
|-------------------|----------------------------------------|
| Color             | Pumice                                 |
| Data Number       | PD007101                               |
| Environments      | Hospitality                            |
| Application       | Cornice Board<br>Drapery<br>Top of Bed |
| Content           | POLYESTER                              |
| Flammability      | NFPA 701 - Method 1                    |
| Abrasion          | N/A                                    |
| Width             | 54.00 inches                           |
| Orientation       | Pattern Runs Up Roll                   |
| Repeat            | V: 29.00 inches<br>H: 13.75 inches     |
| ACT Certification | <i></i>                                |