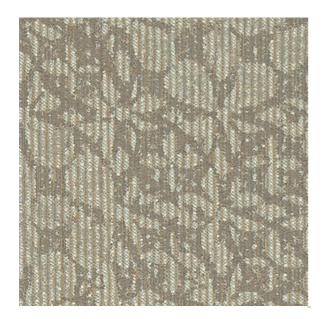

## Nebula Mist

Available Colors

Disclaimer: We have made an effort to provide fabric images that closely represent the fabric colors. However, due to all the possible variants --light source, monitor quality, etc. -- we can not guarantee that the fabric images accurately represent the true fabric colors. Please take this into consideration if you are trying to color match materials.

 $800.999.0400\,|\,\text{INTERIORS.STANDARDTEXTILE.COM}$ 

© 2024 Standard Textile Co., Inc. All Rights Reserved.

Pattern Nebula

Color Mist

Data Number CW003702

Environments Healthcare Hospitality

Application Cornice Board