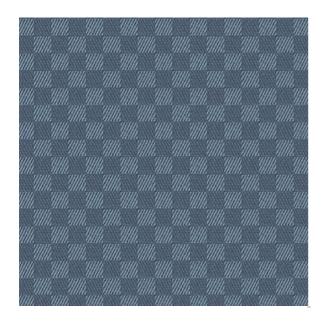

## Boardgame Rainforest

Available Colors

| Pattern           | Boardgame                                                                   |
|-------------------|-----------------------------------------------------------------------------|
| Color             | Rainforest                                                                  |
| Data Number       | CM948315                                                                    |
| Environments      | Healthcare                                                                  |
| Application       | Cornice Board<br>Drapery<br>Privacy Curtain<br>Shower Curtain<br>Top of Bed |
| Content           | POLYESTER                                                                   |
| Flammability      | NFPA 701 - Method 1                                                         |
| Abrasion          | N/A                                                                         |
| Width             | 72.00 inches                                                                |
| Orientation       | Pattern Runs Up Roll                                                        |
| Repeat            | V: 1.00 inches<br>H: 1.00 inches                                            |
| ACT Certification | ***                                                                         |