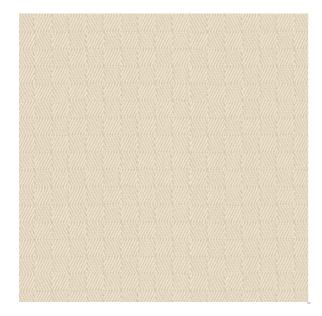

## Boardgame

## Rye

Available Colors

Pattern Boardgame

Color Rye

Data Number CM948302

Environments Healthcare

Application Cornice Board

Drapery Privacy Curtain Shower Curtain Top of Bed

Content POLYESTER

Flammability NFPA 701 - Method 1

Abrasion N/A

Width 72.00 inches

Orientation Pattern Runs Up Roll

Repeat V: 1.00 inches

H: 1.00 inches

ACT Certification