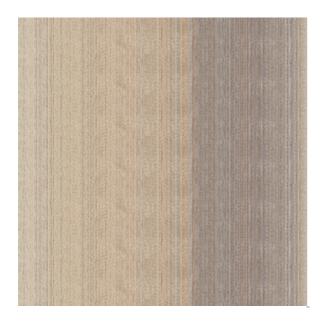

## Spirited Haystack

Available Colors

Disclaimer: We have made an effort to provide fabric images that closely represent the fabric colors. However, due to all the possible variants --light source, monitor quality, etc. -- we can not guarantee that the fabric images accurately represent the true fabric colors. Please take this into consideration if you are trying to color match materials.

800.999.0400 | INTERIORS.STANDARDTEXTILE.COM

© 2024 Standard Textile Co., Inc. All Rights Reserved.

Pattern Spirited

Color Haystack

Data Number CM008201

Environments Healthcare

Application Drapery

Privacy Curtain Top of Bed

Content POLYESTER

Flammability NFPA 701 - Method 1

Abrasion N/A

Width 72.00 inches

Orientation Railroaded

Repeat V: 1.00 inches

H: 39.50 inches

ACT Certification