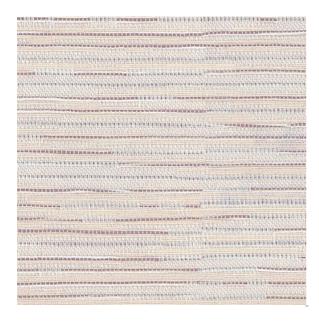

## Furrow

## Winter

Available Colors

Disclaimer: We have made an effort to provide fabric images that closely represent the fabric colors. However, due to all the possible variants --light source, monitor quality, etc. -- we can not guarantee that the fabric images accurately represent the true fabric colors. Please take this into consideration if you are trying to color match materials.

 $800.999.0400\,|\,\text{INTERIORS.STANDARDTEXTILE.COM}$ 

© 2024 Standard Textile Co., Inc. All Rights Reserved.

Pattern Furrow

Color Winter

Data Number CM006511

Environments Healthcare

Application Drapery

Privacy Curtain Shower Curtain Top of Bed

Content POLYESTER

Flammability NFPA 701 - Method 1

Abrasion N/A

Width 72.00 inches

Orientation Pattern Runs Up Roll

Repeat V: 1.00 inches

H: 1.00 inches

ACT Certification